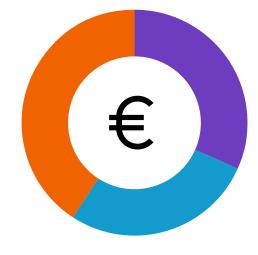

### Printing Costs Inkjet holds the

middle-ground when it comes to printing costs.

Energy Cost
Inkjet is the most

energy-efficient printer, using 200% less than offset.

Overall, inkjet is nearly half the cost (57%) of offset printers and can save you 24% in costs from similar toner-based printers.