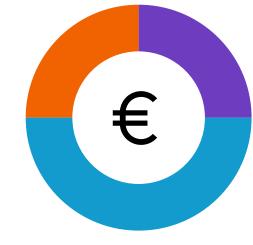

#### **Press Setup Costs**

Offset printers cost 100% more to set up than inkjet.