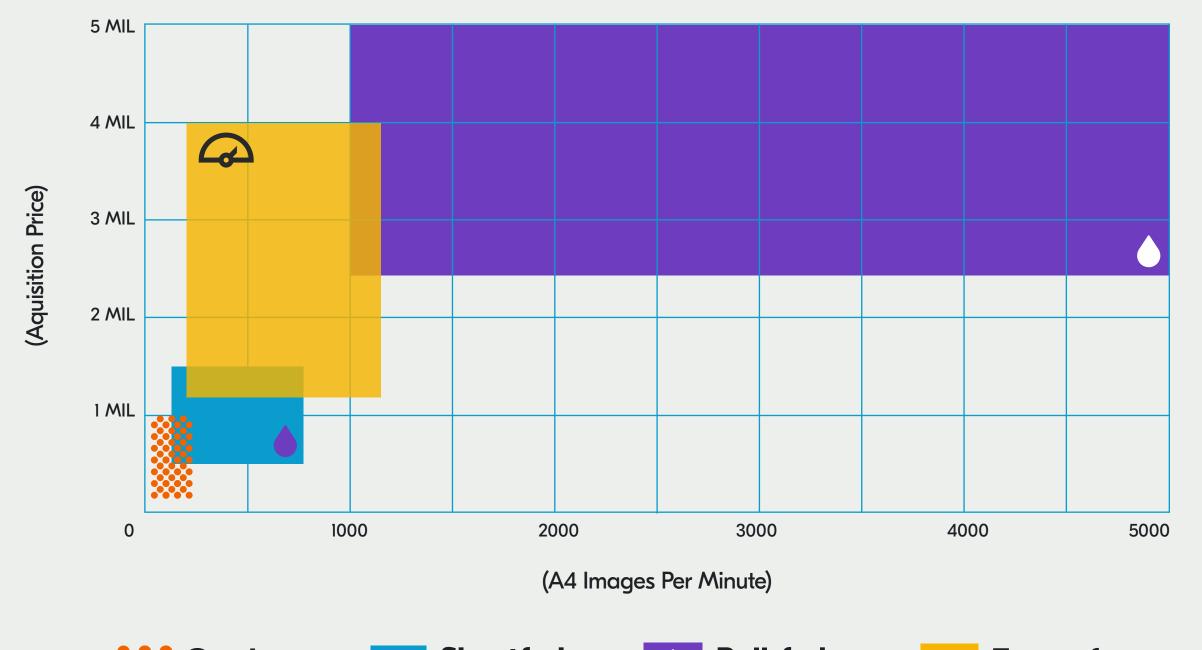

#### Performance

The more production that can be accomplished for your investment the more cost-effective your printing solution is. Sheetfed inkjet printers occupy the sweet spot between these two variables, offering high throughput without breaking the bank.