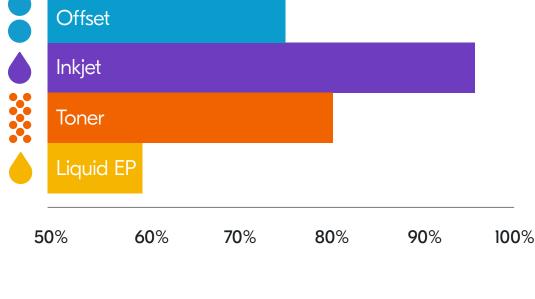

# **Reliability**A production printer that is always available can

always generate more revenue and work for its owner. Due to not requiring extended maintenance, having few replaceable parts and an extremely easy-to-use application, Inkjet has an astonishing 95% availability rate - the best in class.