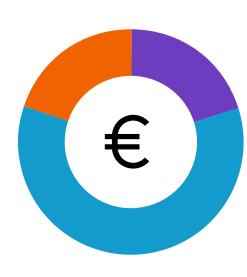

# Printing by the numbers









Offset

Inkjet

**Toner** 

#### Which production printer is for you?

Investing in a printing machine is a serious process. Running costs, performance, and reliability all contribute to whether your printer is contributing to your bottom line or taking too long to pay off.

Take a look at our infographic to discover why inkjet is quickly becoming the wisest investment choice for print service providers.



#### Costs

The key to winning profits on high-volume printing is to cut costs where you can while preserving the quality of your prints. Inkjet is the only technology that can achieve this on three of the four primary cost factors when compared to offset and toner printers.



## PrePress Cost For every euro spent

on inkjet, you'll spend 3 on offset.



#### **Press Setup Costs**

Offset printers cost 100% more to set up than inkjet.



### Printing Costs Inkjet holds the

middle-ground when it comes to printing costs.



Energy Cost
Inkjet is the most

energy-efficient printer, using 200% less than offset.



Overall, inkjet is nearly half the cost (57%) of offset printers and can save you 24% in costs from similar toner-based printers.

#### Performance

The more production that can be accomplished for your investment the more cost-effective your printing solution is. Sheetfed inkjet printers occupy the sweet spot between these two variables, offering high throughput without breaking the bank.















# **Reliability**A production printer that is alw